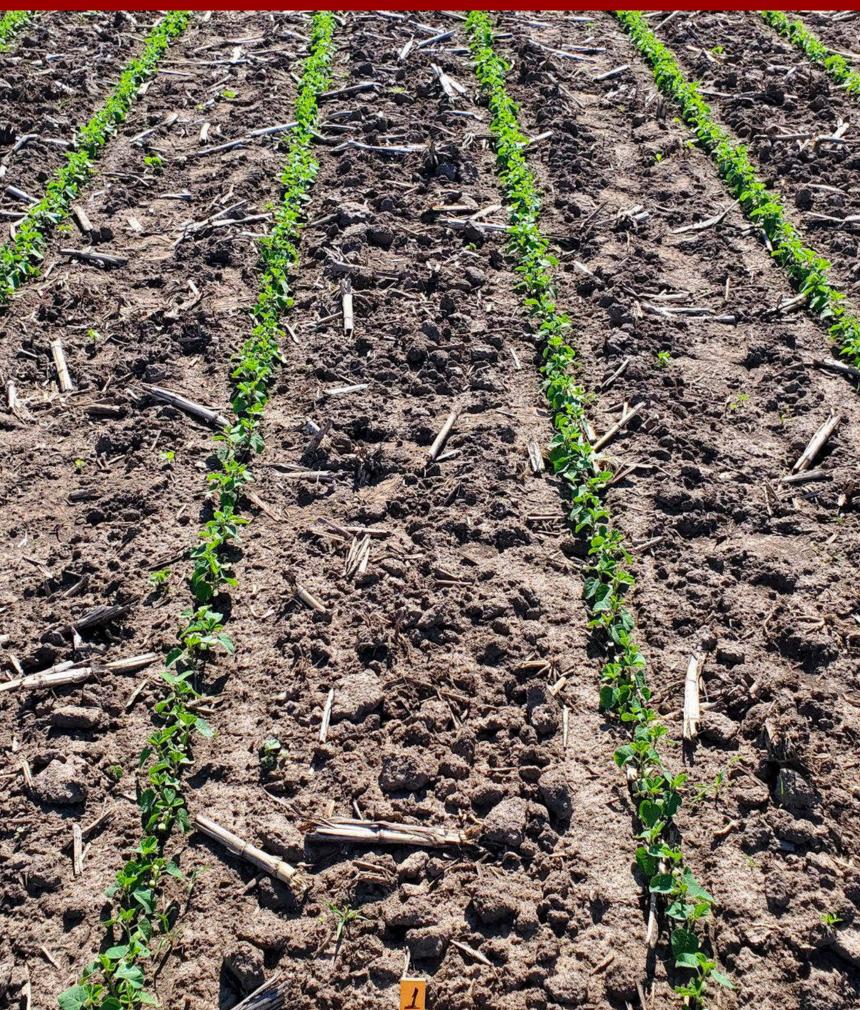

### **XtendiMax Paired Soil Residual Herbicide Programs (Arlington, WI 2022)**

Plot pictures taken on 6/15
36 days after the PRE application

The numbers in the upper right-hand corner are the average % common ragweed and velvetleaf control of 4 replications