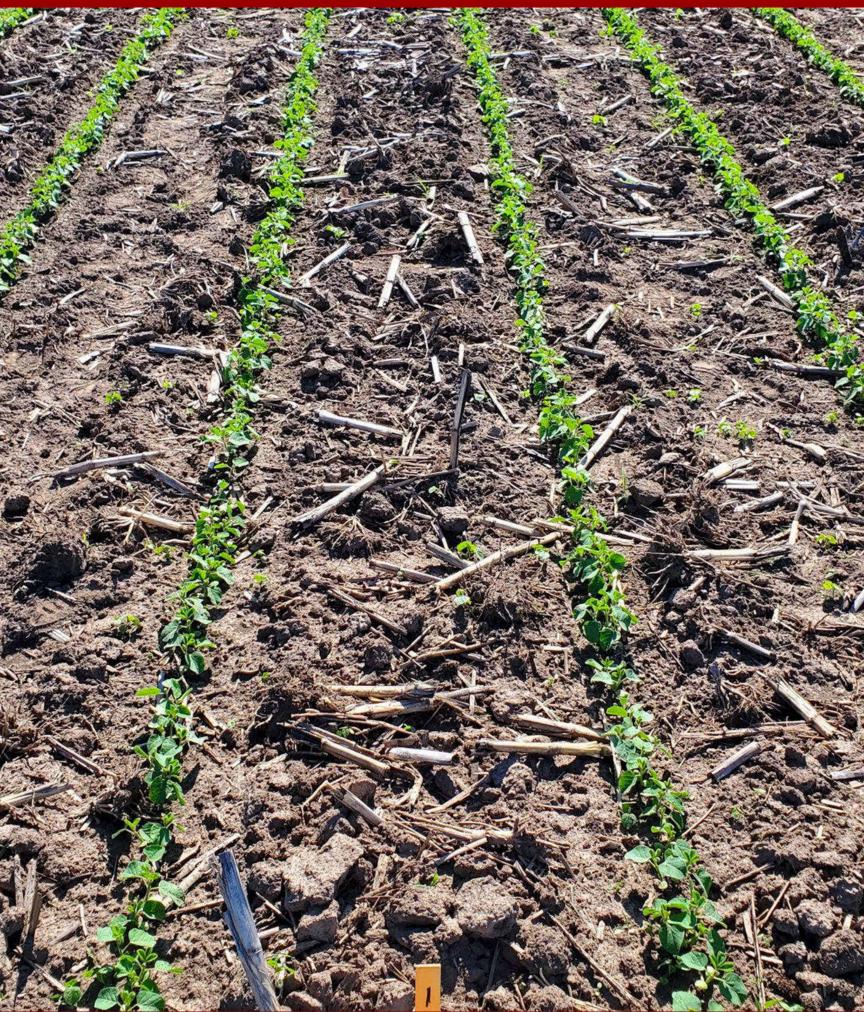

### **XtendiMax Paired Soil Residual Herbicide Programs (Arlington, WI 2022)**

Plot pictures taken on 6/2
23 days after the PRE application

The numbers in the upper right-hand corner are the average % common ragweed and velvetleaf control of 4 replications