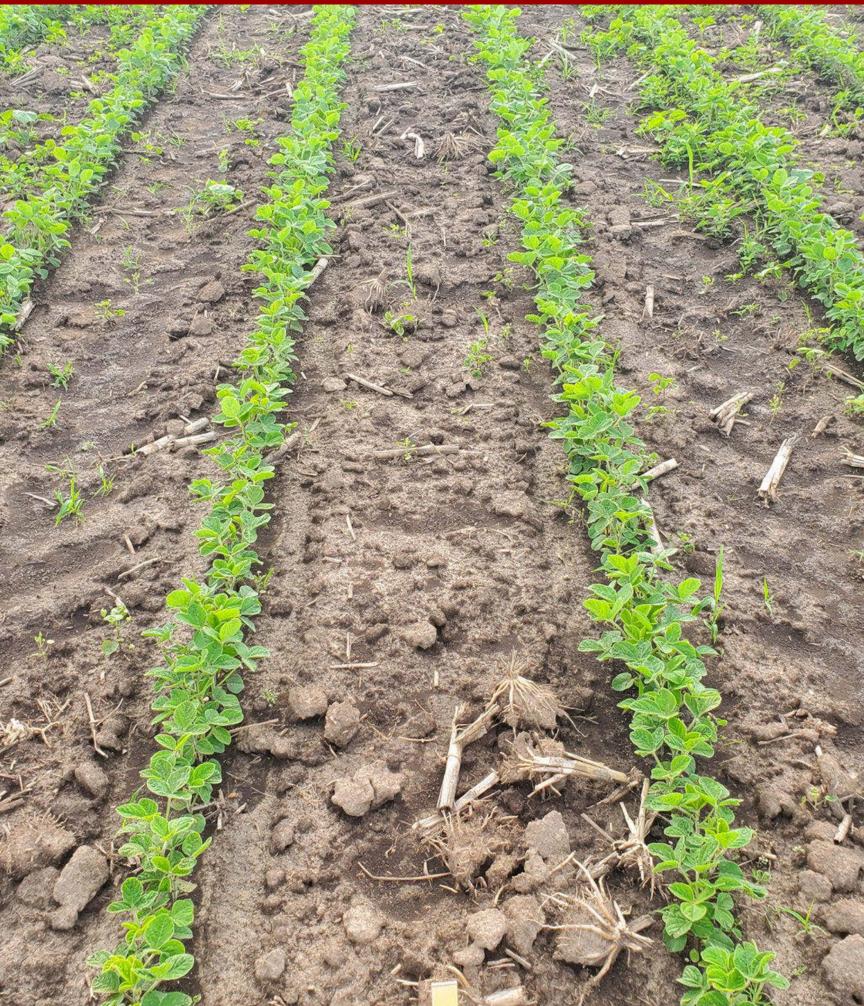

### **XtendiMax Paired Soil Residual Herbicide Programs (Arlington, WI 2022)**

Plot pictures taken on 6/15
36 days after the PRE application

The numbers in the upper right-hand corner are the average % common ragweed and velvetleaf control of 4 replications