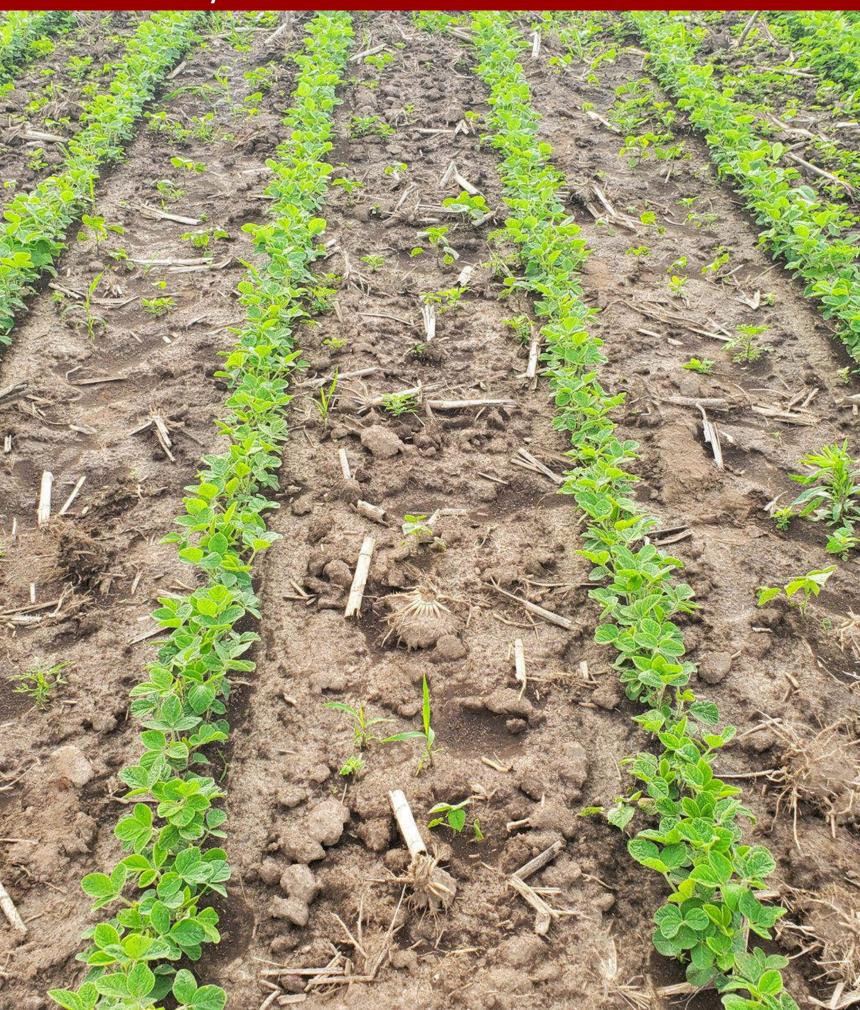

### **XtendiMax Paired Soil Residual Herbicide Programs (Arlington, WI 2022)**

Plot pictures taken on 6/15
36 days after the PRE application

The numbers in the upper right-hand corner are the average % common ragweed and velvetleaf control of 4 replications