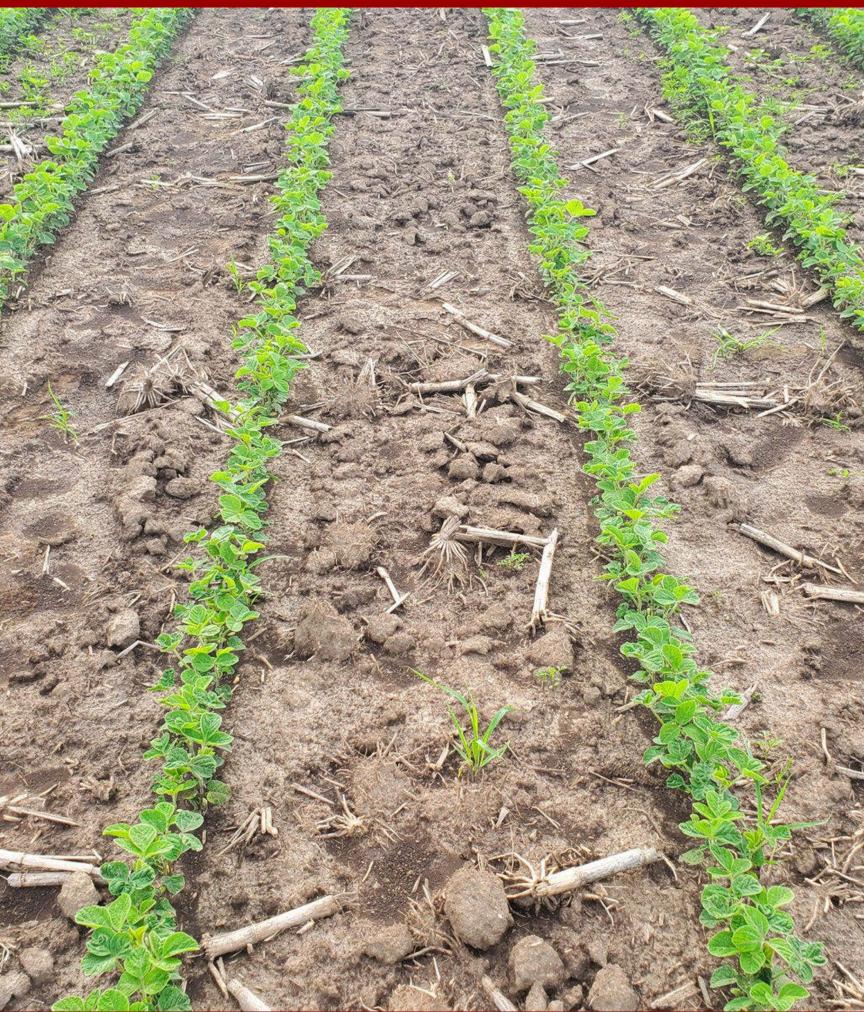

### **XtendiMax Paired Soil Residual Herbicide Programs (Arlington, WI 2022)**

Plot pictures taken on 6/2
23 days after the PRE application

The numbers in the upper right-hand corner are the average % common ragweed and velvetleaf control of 4 replications