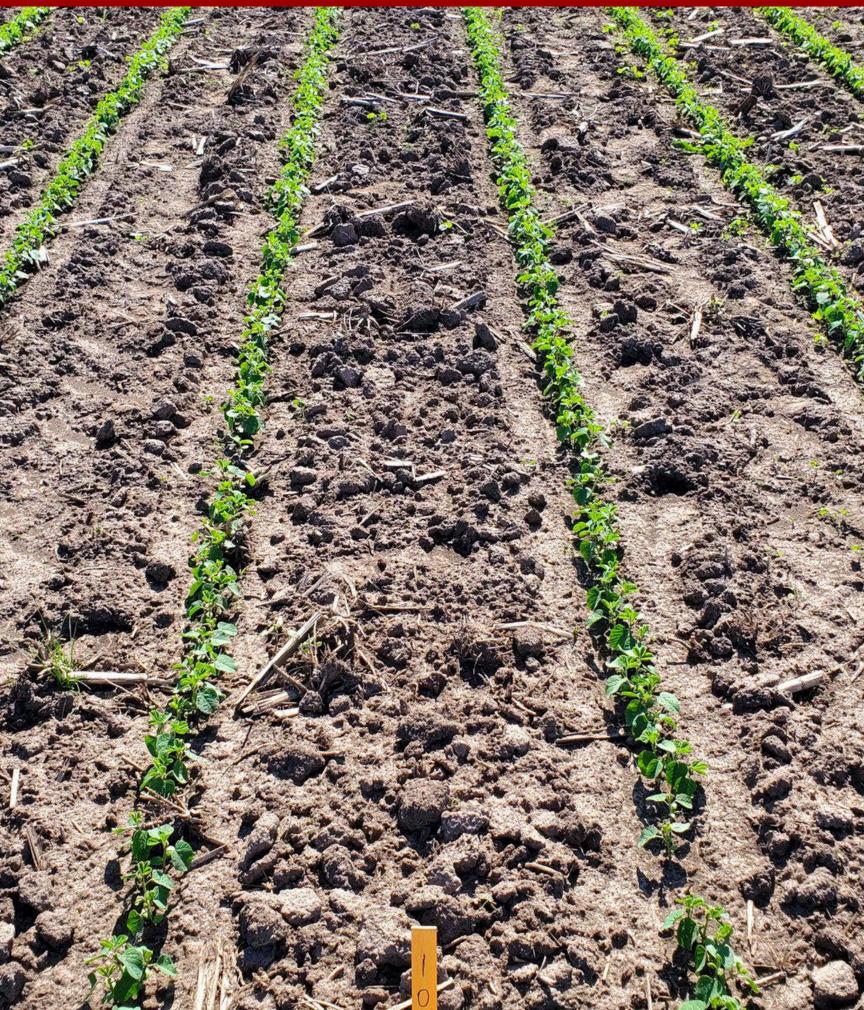

### **XtendiMax Paired Soil Residual Herbicide Programs (Arlington, WI 2022)**

Plot pictures taken on 6/2
23 days after the PRE application

The numbers in the upper right-hand corner are the average % common ragweed and velvetleaf control of 4 replications