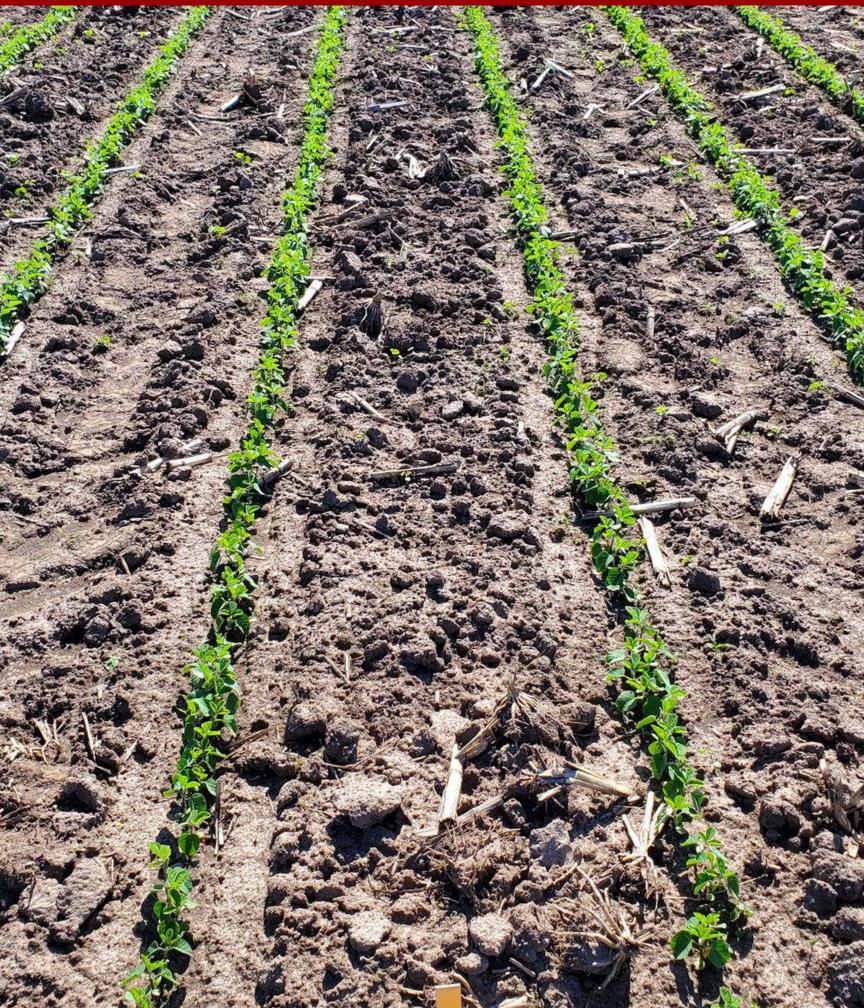

### **XtendiMax Paired Soil Residual Herbicide Programs (Arlington, WI 2022)**

Plot pictures taken on 6/2
23 days after the PRE application

The numbers in the upper right-hand corner are the average % common ragweed and velvetleaf control of 4 replications