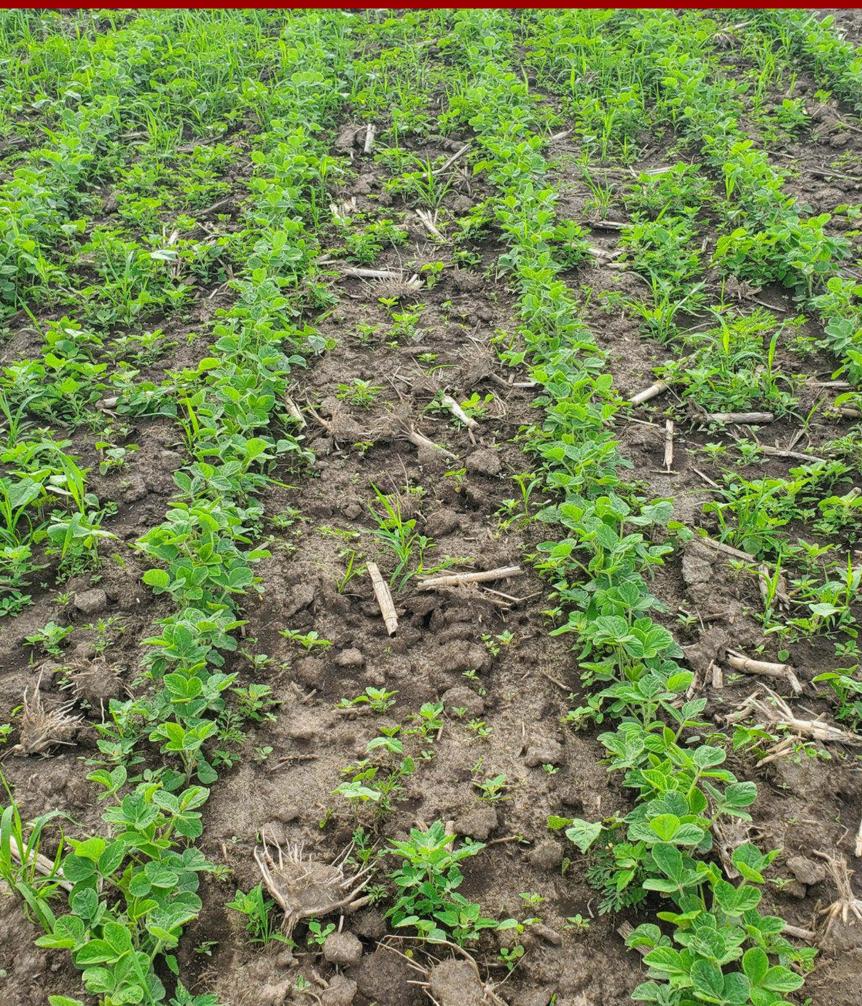

### **XtendiMax Paired Soil Residual Herbicide Programs (Arlington, WI 2022)**

Plot pictures taken on 6/15
36 days after the PRE application

The numbers in the upper right-hand corner are the average % common ragweed and velvetleaf control of 4 replications