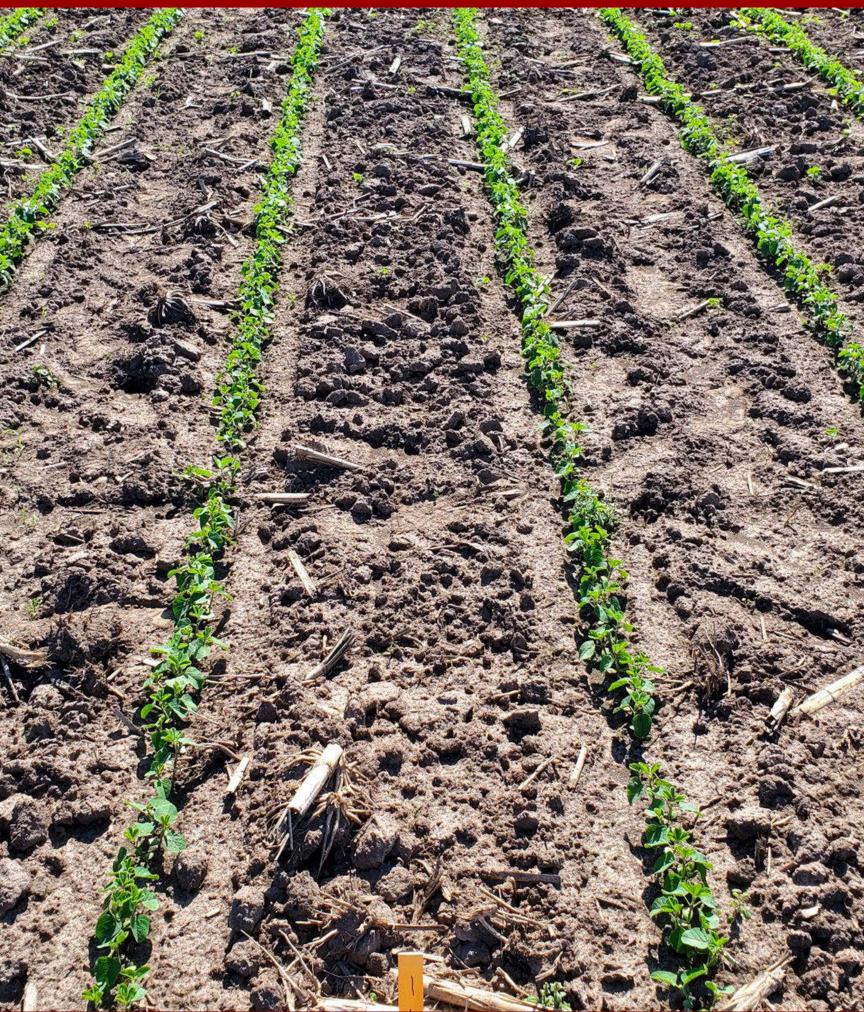

### **XtendiMax Paired Soil Residual Herbicide Programs (Arlington, WI 2022)**

Plot pictures taken on 6/15
36 days after the PRE application

The numbers in the upper right-hand corner are the average % common ragweed and velvetleaf control of 4 replications