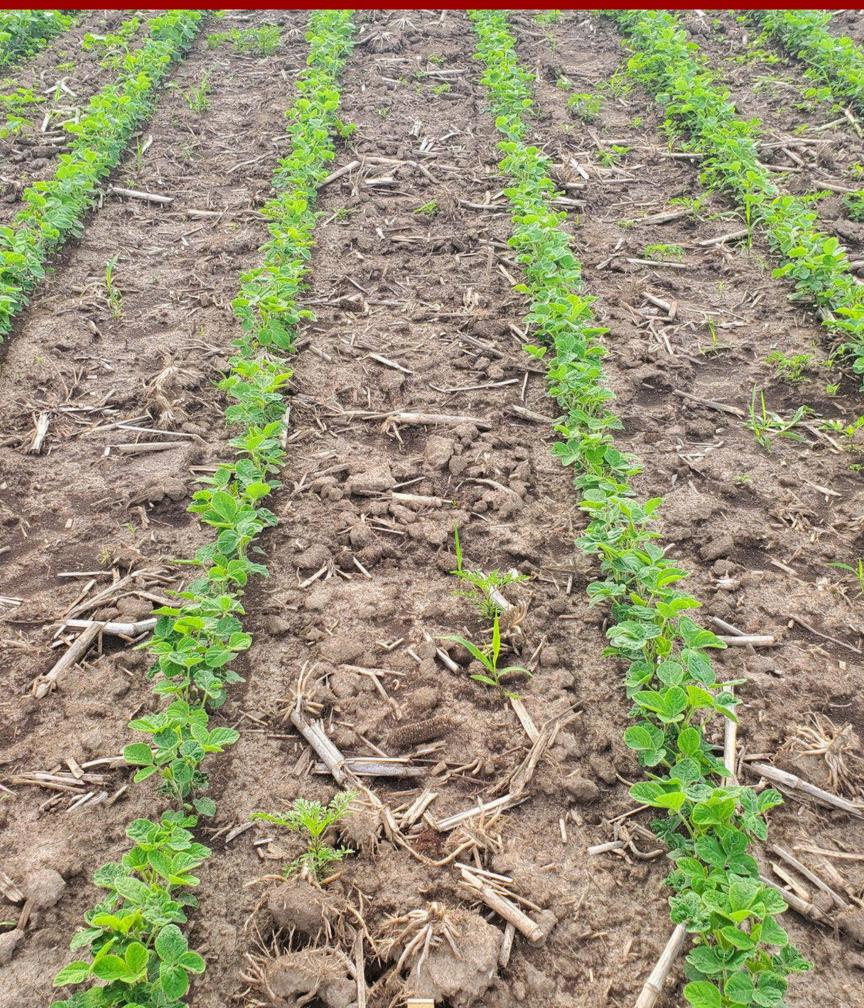

### **XtendiMax Paired Soil Residual Herbicide Programs (Arlington, WI 2022)**

Plot pictures taken on 6/2
23 days after the PRE application

The numbers in the upper right-hand corner are the average % common ragweed and velvetleaf control of 4 replications