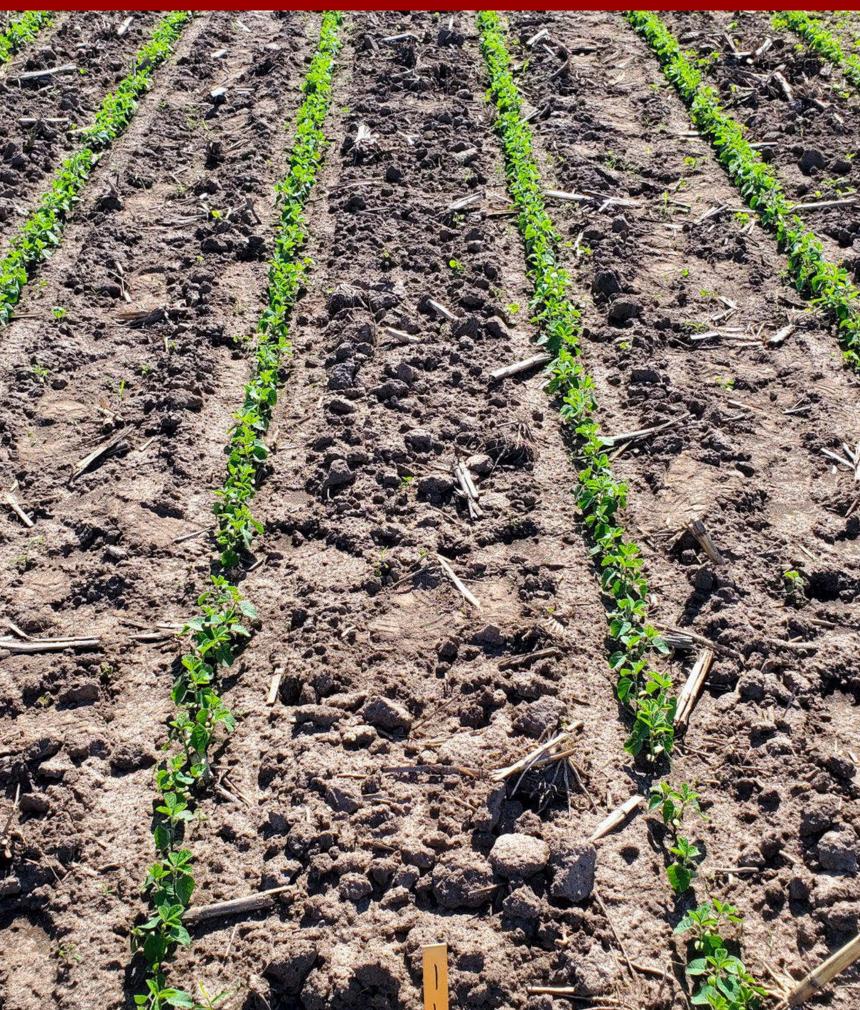

### **XtendiMax Paired Soil Residual Herbicide Programs (Arlington, WI 2022)**

Plot pictures taken on 6/15
36 days after the PRE application

The numbers in the upper right-hand corner are the average % common ragweed and velvetleaf control of 4 replications