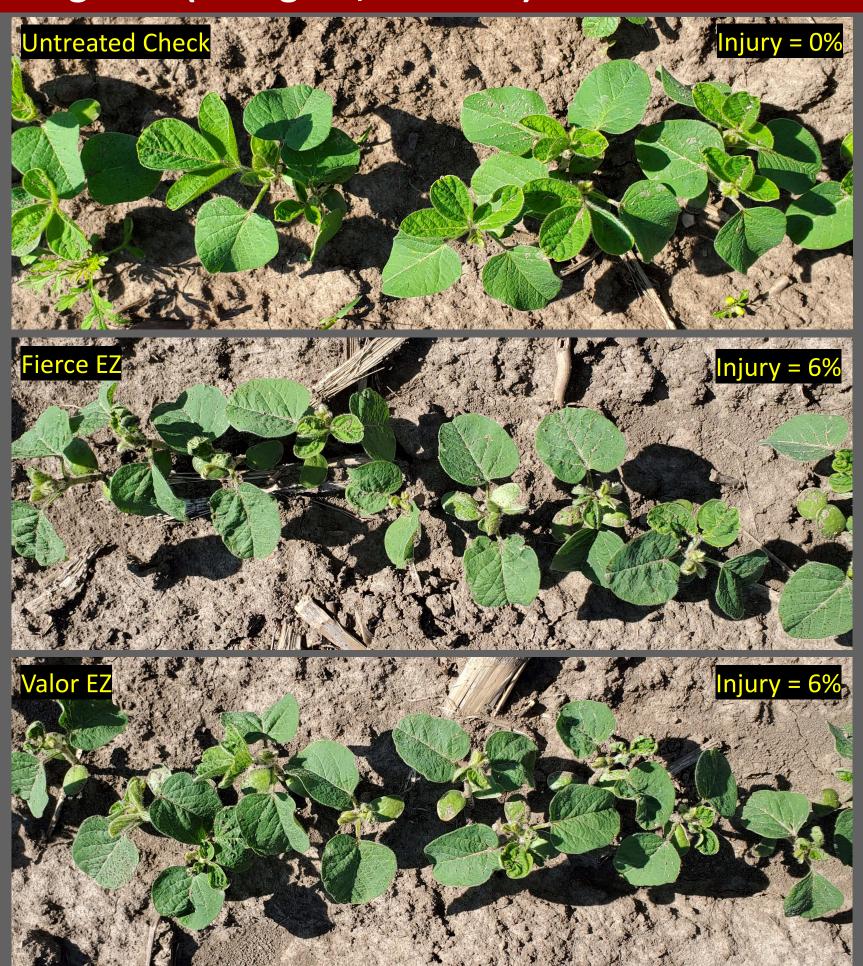

### **XtendiMax Paired Soil Residual Herbicide Programs (Arlington, WI 2022)**

Plot pictures taken on 6/2
23 days after the PRE application

The numbers in the upper right-hand corner are the average % common ragweed and velvetleaf control of 4 replications