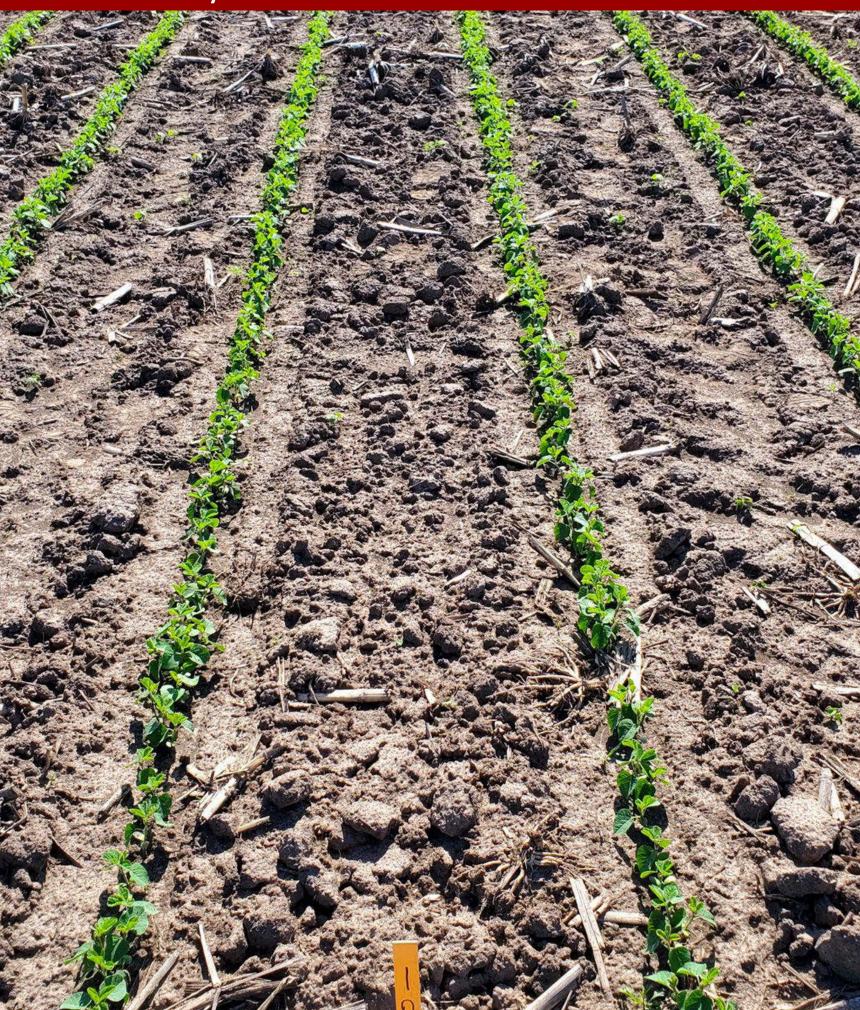

### **XtendiMax Paired Soil Residual Herbicide Programs (Arlington, WI 2022)**

Plot pictures taken on 6/2
23 days after the PRE application

The numbers in the upper right-hand corner are the average % common ragweed and velvetleaf control of 4 replications